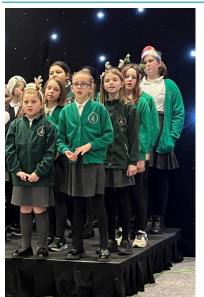

#### Carols by Candlelight

On Monday evening, Year 6 members of

the school choir performed at the Carols by Candlelight concert at the Ashford International Hotel. They performed as part of the CARE Foundation Trust's collaborative choir, with 9 schools all singing at the same time. The evening was full of festive cheer and was thoroughly enjoyed by all. Well done to all of our choir members- they represented the school fantastically and shone throughout the whole performance. Mrs Fellows