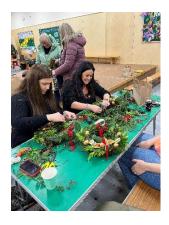

#### **Wreath Making Evening**

Thank you very much to the PTFA and The Flower Show for a wonderful evening making Christmas wreaths! The final results were fabulous!